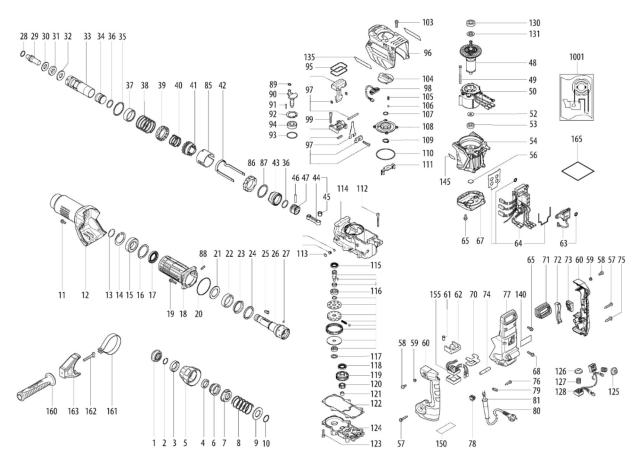

# metabo®

| Posicion | Cantidad | Referencia | Descripcion              | PG |
|----------|----------|------------|--------------------------|----|
| 1        | 1        | 344114200  | Capucha de goma          | 15 |
| 2        | 1        | 342024380  | Arandela de seguridad    | 11 |
| 3        | 1        | 339009480  | Arandela                 | 17 |
| 4        | 1        | 344114370  | Amortiguador             | 23 |
| 5        | 1        | 341213270  | Casquillo                | 15 |
| 6        | 1        | 341213280  | Anillo soporte           | 22 |
| 7        | 1        | 341723310  | Arandela de apoyo        | 24 |
| 8        | 1        | 342011030  | Resorte de presion       | 14 |
| 9        | 1        | 339149350  | Chapa guia               | 12 |
| 10       | 1        | 344114290  | Anillo "o"               | 11 |
| 11       | 1        | 341723550  | Tornillo                 | 11 |
| 12       | 1        | 343448510  | Carcasa                  | 25 |
| 13       | 1        | 342024450  | Anillo de muelle         | 19 |
| 14       | 1        | 342024460  | Arandela de seguridad    | 14 |
| 15       | 1        | 320054520  | Cojinete de bolas        | 27 |
| 16       | 1        | 339009490  | Arandela                 | 13 |
| 17       | 1        | 339013240  | JUNTA                    | 16 |
| 18       | 1        | 315107760  | Carcasa engranaje        | 36 |
| 19       | 4        | 341570980  | Tornillo                 | 12 |
| 20       | 1        | 344114300  | Anillo "o"               | 11 |
| 21       | 1        | 341723320  | Arandela de apoyo        | 13 |
| 22       | 1        | 344114390  | Anillo                   | 19 |
| 23       | 1        | 341213300  | Casquillo                | 12 |
| 24       | 1        | 341213310  | Anillo de apoyo          | 16 |
| 25       | 2        | 339149080  | Pestillo                 | 25 |
| 26       | 1        | 341213320  | Casquillo de taladrar    | 37 |
| 27       | 4        | 341519800  | Pasador cilindrico       | 11 |
| 28       | 1        | 344114310  | Anillo "o"               | 14 |
| 29       | 1        | 341213330  | Golpeador                | 28 |
| 30       | 1        | 341723330  | Arandela de apoyo        | 15 |
| 31       | 1        | 344114380  | Amortiguador             | 15 |
| 32       | 1        | 341723340  | Arandela de apoyo        | 21 |
| 33       | 1        | 341213340  | Casquillo de taladrar    | 35 |
| 34       | 1        | 341213350  | Percutor                 | 19 |
| 35       | 1        | 339009500  | Arandela                 | 12 |
| 36       | 2        | 344114320  | Anillo "o"               | 17 |
| 37       | 1        | 341213360  | Casquillo                | 14 |
| 38       | 1        | 342011040  | Resorte de presion       | 13 |
| 39       | 1        | 343449340  | Anillo soporte           | 13 |
| 40       | 1        | 342011050  | Resorte de presion       | 13 |
| 41       | 1        | 341213370  | Manguito de acoplamiento | 35 |

| Posicion | Cantidad | Referencia | Descripcion                      | PG |
|----------|----------|------------|----------------------------------|----|
| 42       | 1        | 341213390  | Horquilla                        | 19 |
| 43       | 1        | 340037560  | Pinon conico                     | 27 |
| 44       | 1        | 316098160  | Biela cpl.                       | 27 |
| 45       | 1        | 320054480  | Cojinete de agujas               | 17 |
| 46       | 1        | 341571060  | Perno                            | 14 |
| 47       | 1        | 343449350  | Piston                           | 21 |
| 48       | 1        | 316098220  | Inducido cpl.,110-120 V          | 58 |
| 49       | 2        | 341723380  | Tornillo exagonal                | 11 |
| 50       | 1        | 316098200  | Stator compl. 110-120V           | 39 |
| 52       | 1        | 339009520  | Arandela                         | 11 |
| 53       | 2        | 320054530  | Cojinete de bolas                | 18 |
| 54       | 1        | 315420290  | Carcasa de motor                 | 40 |
| 56       | 1        | 344114400  | Junta de polvo                   | 11 |
| 57       | 2        | 341723060  | Tornillo                         | 11 |
| 58       | 2        | 341723430  | Tornillo                         | 11 |
| 59       | 2        | 341723260  | Casquillo distanciador           | 11 |
| 60       | 1        | 343448550  | Mango Par                        | 28 |
| 61       | 4        | 344114270  | Amortiguador                     | 11 |
| 62       | 1        | 315420340  | Horquilla                        | 17 |
| 63       | 1        | 343087410  | Diodo                            | 26 |
| 64       | 1        | 343087400  | Electronica 120V                 | 50 |
| 65       | 4        | 341571030  | Tornillo                         | 11 |
| 67       | 1        | 343449360  | Tapa motor completa              | 16 |
| 68       | 4        | 341723050  | Tornillo                         | 11 |
| 70       | 1        | 341213410  | Chapa de sujecion                | 13 |
| 71       | 1        | 344114410  | Fuelle                           | 19 |
| 72       | 1        | 343449270  | Pulsador del interruptor         | 14 |
| 73       | 1        | 343412140  | Interruptor                      | 26 |
| 74       | 1        | 341519820  | Perno de cojinete                | 11 |
| 75       | 3        | 341723450  | Tornillo                         | 11 |
| 76       | 2        | 341723440  | Tornillo                         | 11 |
| 77       | 1        | 343448540  | Carcasa                          | 22 |
| 78       | 1        | 343087720  | Tarjeta Electrónico              | 12 |
| 79       | 1        | 343447450  | Abrazadera de cable              | 11 |
| 80       | 1        | 344532080  | Cable con enchufe estadounidense | 31 |
| 81       | 1        | 344114120  | Boquilla de cable                | 12 |
| 85       | 1        | 341213380  | Casquillo                        | 13 |
| 86       | 1        | 341213400  | Anillo perfilado                 | 24 |
| 87       | 1        | 339009510  | Arandela                         | 12 |
| 88       | 1        | 341525470  | Pasador cilindrico               | 12 |
| 89       | 1        | 342024470  | Arandela de seguridad            | 11 |
|          |          |            |                                  |    |

# metabo

| 90  | 1 | 341605720 | Eje                           | 31       |
|-----|---|-----------|-------------------------------|----------|
| 91  | 1 | 339101130 | Chaveta de ajuste             | 11       |
| 92  | 1 | 342024300 | Arandela de seguridad         | 12       |
| 93  | 1 | 344114260 | Anillo "o"                    | 11       |
| 94  | 1 | 320054500 | Cojinete de bolas             | 20       |
| 95  | 2 | 344114330 | Anillo "o"                    | 14       |
| 96  | 1 | 343448440 | Cubierta                      | 23       |
| 97  | 1 | 316098170 | amortiguador de vibración     | 40       |
| 98  | 1 | 343087420 | Sensor                        | 23       |
| 99  | 4 | 341723390 | Tomillo                       | 11       |
| 100 | 1 | 344071170 | Fieltro                       | 14       |
| 103 | 4 | 341723470 | Tomillo                       | 11       |
| 104 | 1 | 343449280 | Boton de conexion             | 17       |
| 105 | 1 | 342024430 | Resorte de presion            | 11       |
| 106 | 1 | 341166880 | BOLA METALICA                 | 11       |
| 107 | 1 | 344113940 | "Anillo ""o"""                | 19       |
| 108 | 1 | 315203280 | Tapa del boton giratorio      | 19       |
| 109 | 1 | 141180130 | Arandela de seguridad         | 11       |
| 110 | 1 | 344114340 | Anillo "o"                    | 13       |
| 111 | 1 | 339149390 | Dispositivo de conmutacion    | 13       |
| 112 | 4 | 341571000 | Tomillo                       | 12       |
| 113 | 1 | 316098180 | Valvula cpl.                  | 14       |
| 114 | 1 | 315107770 | Carcasa Engranaje detras      | 42       |
| 115 | 1 | 339013110 | JUNTA                         | 18       |
| 116 | 1 | 316098190 | Engrenagem intermediaria cpl. | 42       |
| 117 | 1 | 341723300 | Arandela                      | 11       |
| 118 | 1 | 339013250 | JUNTA                         | 12       |
| 119 | 1 | 340023140 | Rueda dentada                 | 24       |
| 120 | 1 | 340037600 | Piñion                        | 19       |
| 121 | 1 | 320054510 | Cojinete de agujas            | 19       |
| 122 | 1 | 344114420 | Junta plana                   | 12       |
| 123 | 2 | 341723400 | Tomillo                       | 11       |
| 124 | 1 | 315420380 | Tapa de engranaje             | 35       |
| 125 | 1 | 343448570 | Pestillo                      | 35<br>13 |
| 126 | 1 | 343448580 | Boton pulsador                | 13       |
| 127 | 2 | 342024420 | Resorte de presion            | 13       |
| 128 | 1 | 343412150 | Interruptor                   | 30       |
| 130 | 1 | 320054540 | Cojinete de bolas             | 19       |
| 131 | 1 | 339009530 | Disco centrifugo              | 11       |
| 135 | 1 | 338130700 | Etiqueta indicadora           | 12       |
| 140 | 1 | 338071491 | Placa de características      | 12       |
| 145 | 1 | 338130760 | Etiqueta indicadora           | 12       |

| 150  | 1 | 338121750 | Etiqueta de advertencia serial 40x14 | 11 |
|------|---|-----------|--------------------------------------|----|
| 155  | 1 | 343255210 | Condensador 100V-130V                | 26 |
| 160  | 1 | 314001530 | Empuñadura cpl.                      | 25 |
| 161  | 1 | 339138230 | Cinta tensora                        | 20 |
| 162  | 1 | 341519810 | Perno tensor                         | 20 |
| 163  | 1 | 343450160 | Pieza de apriete                     | 19 |
| 165  | 1 | 341167130 | Cleaning Cloth                       | 22 |
| 880  | 1 | 631800000 | grasa especial                       |    |
| 885  | 1 | 344131350 | GRASA ESPECIAL                       | 37 |
| 886  | 1 | 344131360 | Grasa p. engranajes                  | 30 |
| 1001 | 1 | 338510310 | Placa de caracteristicas             |    |