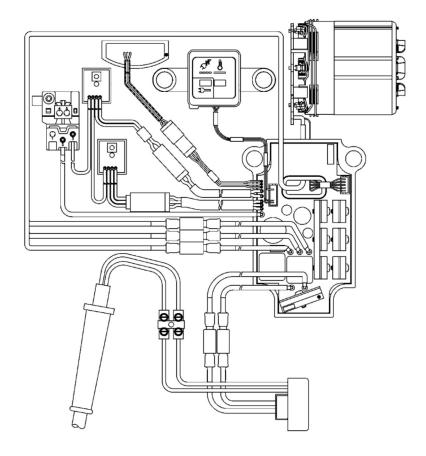

| Posicion | Cantidad | Referencia | Descripcion                      | PG |
|----------|----------|------------|----------------------------------|----|
| 42       | 1        | 341213390  | Horquilla                        | 19 |
| 43       | 1        | 340037560  | Pinon conico                     | 27 |
| 44       | 1        | 316098160  | Biela cpl.                       | 27 |
| 45       | 1        | 320054480  | Cojinete de agujas               | 17 |
| 46       | 1        | 341571060  | Perno                            | 14 |
| 47       | 1        | 343449350  | Piston                           | 21 |
| 48       | 1        | 316098220  | Inducido cpl.,110-120 V          | 58 |
| 49       | 2        | 341723380  | Tornillo exagonal                | 11 |
| 50       | 1        | 316098200  | Stator compl. 110-120V           | 39 |
| 52       | 1        | 339009520  | Arandela                         | 11 |
| 53       | 2        | 320054530  | Cojinete de bolas                | 18 |
| 54       | 1        | 315420290  | Carcasa de motor                 | 40 |
| 56       | 1        | 344114400  | Junta de polvo                   | 11 |
| 57       | 2        | 341723060  | Tornillo                         | 11 |
| 58       | 2        | 341723430  | Tornillo                         | 11 |
| 59       | 2        | 341723260  | Casquillo distanciador           | 11 |
| 60       | 1        | 343448550  | Mango Par                        | 28 |
| 61       | 4        | 344114270  | Amortiguador                     | 11 |
| 62       | 1        | 315420340  | Horquilla                        | 17 |
| 63       | 1        | 343087410  | Diodo                            | 26 |
| 64       | 1        | 343087400  | Electronica 120V                 | 50 |
| 65       | 4        | 341571030  | Tornillo                         | 11 |
| 67       | 1        | 343449360  | Tapa motor completa              | 16 |
| 68       | 4        | 341723050  | Tornillo                         | 11 |
| 70       | 1        | 341213410  | Chapa de sujecion                | 13 |
| 71       | 1        | 344114410  | Fuelle                           | 19 |
| 72       | 1        | 343449270  | Pulsador del interruptor         | 14 |
| 73       | 1        | 343412140  | Interruptor                      | 26 |
| 74       | 1        | 341519820  | Perno de cojinete                | 11 |
| 75       | 3        | 341723450  | Tornillo                         | 11 |
| 76       | 2        | 341723440  | Tornillo                         | 11 |
| 77       | 1        | 343448540  | Carcasa                          | 22 |
| 78       | 1        | 343087720  | Tarjeta Electrónico              | 12 |
| 79       | 1        | 343447450  | Abrazadera de cable              | 11 |
| 80       | 1        | 344532080  | Cable con enchufe estadounidense | 31 |
| 81       | 1        | 344114120  | Boquilla de cable                | 12 |
| 85       | 1        | 341213380  | Casquillo                        | 13 |
| 86       | 1        | 341213400  | Anillo perfilado                 | 24 |
| 87       | 1        | 339009510  | Arandela                         | 12 |
| 88       | 1        | 341525470  | Pasador cilindrico               | 12 |
| 89       | 1        | 342024470  | Arandela de seguridad            | 11 |
|          |          |            |                                  |    |

# metabo

| 90  | 1 | 341605720 | Eje                           | 31       |
|-----|---|-----------|-------------------------------|----------|
| 91  | 1 | 339101130 | Chaveta de ajuste             | 11       |
| 92  | 1 | 342024300 | Arandela de seguridad         | 12       |
| 93  | 1 | 344114260 | Anillo "o"                    | 11       |
| 94  | 1 | 320054500 | Cojinete de bolas             | 20       |
| 95  | 2 | 344114330 | Anillo "o"                    | 14       |
| 96  | 1 | 343448440 | Cubierta                      | 23       |
| 97  | 1 | 316098170 | amortiguador de vibración     | 40       |
| 98  | 1 | 343087420 | Sensor                        | 23       |
| 99  | 4 | 341723390 | Tomillo                       | 11       |
| 100 | 1 | 344071170 | Fieltro                       | 14       |
| 103 | 4 | 341723470 | Tomillo                       | 11       |
| 104 | 1 | 343449280 | Boton de conexion             | 17       |
| 105 | 1 | 342024430 | Resorte de presion            | 11       |
| 106 | 1 | 341166880 | BOLA METALICA                 | 11       |
| 107 | 1 | 344113940 | "Anillo ""o"""                | 19       |
| 108 | 1 | 315203280 | Tapa del boton giratorio      | 19       |
| 109 | 1 | 141180130 | Arandela de seguridad         | 11       |
| 110 | 1 | 344114340 | Anillo "o"                    | 13       |
| 111 | 1 | 339149390 | Dispositivo de conmutacion    | 13       |
| 112 | 4 | 341571000 | Tomillo                       | 12       |
| 113 | 1 | 316098180 | Valvula cpl.                  | 14       |
| 114 | 1 | 315107770 | Carcasa Engranaje detras      | 42       |
| 115 | 1 | 339013110 | JUNTA                         | 18       |
| 116 | 1 | 316098190 | Engrenagem intermediaria cpl. | 42       |
| 117 | 1 | 341723300 | Arandela                      | 11       |
| 118 | 1 | 339013250 | JUNTA                         | 12       |
| 119 | 1 | 340023140 | Rueda dentada                 | 24       |
| 120 | 1 | 340037600 | Piñion                        | 19       |
| 121 | 1 | 320054510 | Cojinete de agujas            | 19       |
| 122 | 1 | 344114420 | Junta plana                   | 12       |
| 123 | 2 | 341723400 | Tomillo                       | 11       |
| 124 | 1 | 315420380 | Tapa de engranaje             | 35       |
| 125 | 1 | 343448570 | Pestillo                      | 35<br>13 |
| 126 | 1 | 343448580 | Boton pulsador                | 13       |
| 127 | 2 | 342024420 | Resorte de presion            | 13       |
| 128 | 1 | 343412150 | Interruptor                   | 30       |
| 130 | 1 | 320054540 | Cojinete de bolas             | 19       |
| 131 | 1 | 339009530 | Disco centrifugo              | 11       |
| 135 | 1 | 338130700 | Etiqueta indicadora           | 12       |
| 140 | 1 | 338071491 | Placa de características      | 12       |
| 145 | 1 | 338130760 | Etiqueta indicadora           | 12       |