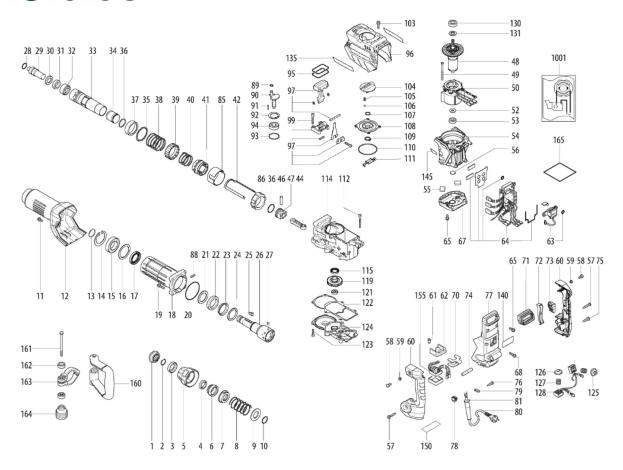

### metabo

| Posicion | Cantidad | Referencia | Descripcion              | PG |
|----------|----------|------------|--------------------------|----|
| 1        | 1        | 344114200  | Capucha de goma          | 15 |
| 2        | 1        | 342024380  | Arandela de seguridad    | 1: |
| 3        | 1        | 339009480  | Arandela                 | 1  |
| 4        | 1        | 344114370  | Amortiguador             | 2: |
| 5        | 1        | 341213270  | Casquillo                | 15 |
| 6        | 1        | 341213280  | Anillo soporte           | 2: |
| 7        | 1        | 341020400  | Arandela de apoyo        | 1: |
| 8        | 1        | 342011030  | Resorte de presion       | 14 |
| 9        | 1        | 339149350  | Chapa guia               | 12 |
| 10       | 1        | 344114290  | Anillo "o"               | 11 |
| 11       | 1        | 341723550  | Tornillo                 | 1: |
| 12       | 1        | 343449370  | Carcasa                  | 26 |
| 13       | 1        | 342024490  | Anillo de muelle         | 15 |
| 14       | 1        | 342024500  | Arandela de seguridad    | 19 |
| 15       | 1        | 320054550  | Cojinete de bolas        | 26 |
| 16       | 1        | 341020270  | Arandela                 | 26 |
| 17       | 1        | 339013260  | JUNTA                    | 19 |
| 18       | 1        | 315420390  | Carcasa engranaje        | 33 |
| 19       | 4        | 341723410  | Tornillo                 | 12 |
| 20       | 1        | 344114430  | Anillo "o"               | 12 |
| 21       | 1        | 341020260  | Arandela de apoyo        | 13 |
| 22       | 1        | 344114460  | Anillo                   | 19 |
| 23       | 1        | 341006630  | Casquillo                | 1: |
| 24       | 1        | 341020300  | Anillo de apoyo          | 16 |
| 25       | 2        | 339149080  | Pestillo                 | 25 |
| 26       | 1        | 341213420  | Casquillo de taladrar    | 25 |
| 27       | 8        | 341519830  | Pasador cilindrico       | 12 |
| 28       | 1        | 344113900  | "Anillo ""o"""           | 1! |
| 29       | 1        | 341020310  | Golpeador                | 29 |
| 30       | 1        | 341020320  | Arandela de apoyo        | 15 |
| 31       | 1        | 344114470  | Amortiguador             | 14 |
| 32       | 1        | 341020330  | Arandela de apoyo        | 2. |
| 33       | 1        | 341213430  | Casquillo de taladrar    | 37 |
| 34       | 1        | 341213450  | Percutor                 | 25 |
| 35       | 1        | 341020280  | Arandela                 | 13 |
| 36       | 1        | 344114440  | Anillo "o"               | 15 |
| 37       | 1        | 341020350  | Casquillo                | 2  |
| 38       | 1        | 342024510  | Resorte de presion       | 10 |
| 39       | 1        | 343449380  | Anillo soporte           | 10 |
| 40       | 1        | 342024520  | Resorte de presion       | 10 |
| 41       | 1        | 341213460  | Manguito de acoplamiento | 34 |

## metabo®

| Posicion | Cantidad | Referencia | Descripcion                      | PG |
|----------|----------|------------|----------------------------------|----|
| 42       | 1        | 341020380  | Horquilla                        | 19 |
| 44       | 1        | 316098230  | Biela cpl.                       | 24 |
| 46       | 1        | 341519840  | Perno                            | 13 |
| 47       | 1        | 343449390  | Piston                           | 21 |
| 48       | 1        | 310012970  | Inducido                         | 57 |
| 49       | 2        | 341723380  | Tornillo exagonal                | 11 |
| 50       | 1        | 316098280  | Stator compl. 110-120V           | 39 |
| 52       | 1        | 339009520  | Arandela                         | 11 |
| 53       | 1        | 320054530  | Cojinete de bolas                | 18 |
| 54       | 1        | 315420290  | Carcasa de motor                 | 40 |
| 55       | 2        | 344114540  | Pie                              | 12 |
| 56       | 1        | 344114400  | Junta de polvo                   | 11 |
| 57       | 2        | 341723060  | Tornillo                         | 11 |
| 58       | 2        | 341723430  | Tornillo                         | 11 |
| 59       | 2        | 341723260  | Casquillo distanciador           | 11 |
| 60       | 1        | 343448550  | Mango Par                        | 28 |
| 61       | 4        | 344114270  | Amortiguador                     | 11 |
| 62       | 1        | 315420340  | Horquilla                        | 17 |
| 63       | 1        | 343087410  | Diodo                            | 26 |
| 64       | 1        | 343087550  | Electronica 120V                 | 50 |
| 65       | 4        | 341571030  | Tornillo                         | 11 |
| 67       | 1        | 343449360  | Tapa motor completa              | 16 |
| 68       | 4        | 341723050  | Tornillo                         | 11 |
| 70       | 1        | 341213410  | Chapa de sujecion                | 13 |
| 71       | 1        | 344114410  | Fuelle                           | 19 |
| 72       | 1        | 343449270  | Pulsador del interruptor         | 14 |
| 73       | 1        | 343412140  | Interruptor                      | 26 |
| 74       | 1        | 341519820  | Perno de cojinete                | 11 |
| 75       | 3        | 341723450  | Tornillo                         | 11 |
| 76       | 2        | 341723440  | Tornillo                         | 11 |
| 77       | 1        | 343448540  | Carcasa                          | 22 |
| 78       | 1        | 343087720  | Tarjeta Electrónico              | 12 |
| 79       | 1        | 343447450  | Abrazadera de cable              | 11 |
| 80       | 1        | 344532080  | Cable con enchufe estadounidense | 31 |
| 81       | 1        | 344114120  | Boquilla de cable                | 12 |
| 85       | 1        | 341020370  | Casquillo                        | 12 |
| 86       | 1        | 341213470  | Anillo perfilado                 | 27 |
| 88       | 1        | 341525480  | Pasador cilindrico               | 12 |
| 89       | 1        | 342024480  | Arandela de seguridad            | 13 |
| 90       | 1        | 341605730  | Eje                              | 31 |
| 91       | 1        | 339101140  | Chaveta de ajuste                | 11 |
|          | 1        | 1          |                                  | 1  |

# metabo®

| 92  | 1 | 342024530    | Arandela de seguridad                | 13 |
|-----|---|--------------|--------------------------------------|----|
| 93  | 1 | 344114490    | Anillo "o"                           | 11 |
| 94  | 1 | 320054570    | Cojinete de bolas                    | 20 |
| 95  | 2 | 344114330    | Anillo "o"                           | 14 |
| 96  | 1 | 343448460    | Cubierta                             | 24 |
| 97  | 1 | 316098290    | amortiguador de vibración            | 38 |
| 99  | 4 | 341723390    | Tornillo                             | 11 |
| 103 | 4 | 341723470    | Tornillo                             | 11 |
| 104 | 1 | 343449450    | Boton de conexion                    | 14 |
| 105 | 1 | 342024430    | Resorte de presion                   | 11 |
| 106 | 1 | 341166880    | BOLA METALICA                        | 11 |
| 107 | 1 | 344113940    | "Anillo ""o"""                       | 19 |
| 108 | 1 | 341167170    | Anillo perfilado                     | 24 |
| 109 | 1 | 141180130    | Arandela de seguridad                | 11 |
| 110 | 1 | 344114450    | Anillo "o"                           | 12 |
| 111 | 1 | 339149400    | Dispositivo de conmutacion           | 13 |
| 112 | 4 | 341571000    | Tornillo                             | 12 |
| 114 | 1 | 315420420    | Carcasa Engranaje detras             | 22 |
| 115 | 1 | 339013270    | JUNTA                                | 18 |
| 119 | 1 | 340037590    | Rueda dentada                        | 25 |
| 121 | 1 | 320054490    | Cojinete de bolas                    | 19 |
| 122 | 1 | 344114500    | Junta plana                          | 12 |
| 123 | 2 | 341723400    | Tornillo                             | 11 |
| 124 | 1 | 315420430    | Tapa de engranaje                    | 31 |
| 125 | 1 | 343448570    | Pestillo                             | 13 |
| 126 | 1 | 343448580    | Boton pulsador                       | 13 |
| 127 | 2 | 342024420    | Resorte de presion                   | 13 |
| 128 | 1 | 343412150    | Interruptor                          | 30 |
| 130 | 1 | 320054540    | Cojinete de bolas                    | 19 |
| 131 | 1 | 339009530    | Disco centrifugo                     | 11 |
| 135 | 1 | 338130730    | Etiqueta indicadora                  | 12 |
| 140 | 1 | 338071610    | Placa de características             | 12 |
| 145 | 1 | 338130760    | Etiqueta indicadora                  | 12 |
| 150 | 1 | 338121750    | Etiqueta de advertencia serial 40x14 | 11 |
| 155 | 1 | 343255210    | Condensador 100V-130V                | 26 |
| 160 | 1 | 343449440    | loop handle                          | 23 |
| 161 | 1 | 341723460    | Tornillo                             | 17 |
| 162 | 2 | 341072200    | Disco de muescas                     | 11 |
| 163 | 1 | 344650020    | Pieza tensora                        | 30 |
| 164 | 1 | 341109150    | Tuerca                               | 16 |
| 165 | 1 | 341167130    | Cleaning Cloth                       | 22 |
| 166 | 1 | 631800000    | grasa especial                       |    |
| -   |   | <del> </del> |                                      |    |

| 885  | 1 | 344131350 | GRASA ESPECIAL           | 37 |
|------|---|-----------|--------------------------|----|
| 886  | 1 | 344131360 | Grasa p. engranajes      | 30 |
| 1001 | 1 | 338510530 | Placa de características |    |