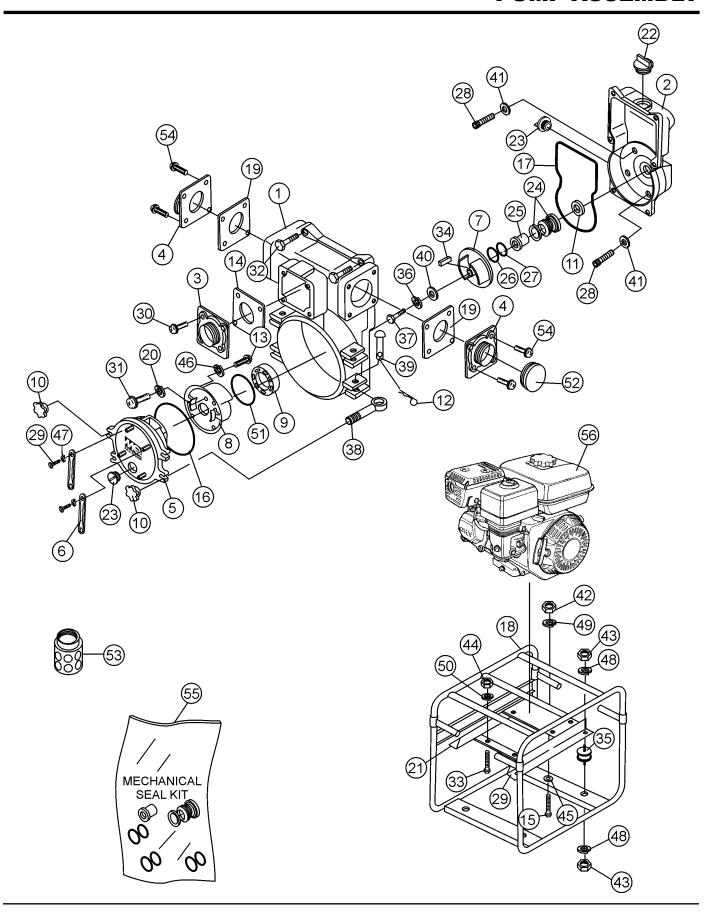

### **NOTICE**

Part numbers on this Suggested Spare Parts list may supersede/replace the part numbers shown in the following parts lists.

PAGE 6 — QP4TH TRASH PUMP • PARTS MANUAL — REV. #5 (05/29/20)

| 1       14660600100002       CASING COVER                                                                                                                                                                                                                                                                                                                                                                                                                                                                                                                                                                                                                                                                                                                                                                                                                                                                                                                                                                                                                                                                                                                                                                                                              | NO. | PART NO.       | PART NAME                             | QTY. | REMARKS                 |
|--------------------------------------------------------------------------------------------------------------------------------------------------------------------------------------------------------------------------------------------------------------------------------------------------------------------------------------------------------------------------------------------------------------------------------------------------------------------------------------------------------------------------------------------------------------------------------------------------------------------------------------------------------------------------------------------------------------------------------------------------------------------------------------------------------------------------------------------------------------------------------------------------------------------------------------------------------------------------------------------------------------------------------------------------------------------------------------------------------------------------------------------------------------------------------------------------------------------------------------------------------|-----|----------------|---------------------------------------|------|-------------------------|
| 2       14660001001002       CASING COVER.       1.       NOVEMBER 2007 AND ABOVE         3       14660000900002       SUCTION COVER, NPT 4"       2         4       14660000900002       DRAIN COVER       1         5       1466040700002       DRAIN COVER SET HANDLE       2         6       12471002500002       DRAIN COVER SET HANDLE       2         7       1466040031ASSY       IMPELLER ASSEMBLY       1         8       1466040700       WEAR PLATE       1         9       1466040700       WEAR PLATE       1         10       1466000220002       DRAIN SET HANDLE       4         12       0641400430       SPLIT PIN       4         13       0131190820       CAP SCREW, MBX20 (VOLUTE CASING)       3         14       1401350350       CHECK VALVE       1         15       0105051045       BOLT, M10X45 (ENGINE)       4         16*       048302750       O-RING (CASING)       1         19       1401330360       O-RING (CASING)       1         20       0451290080       WASHER, LOCK M8 (WEAR PLATE)       3         21       14662140210014       ENGINE BASE       1         22       0631211159                                                                                                                        | 1   | 14660600100002 | CASING                                | 1    |                         |
| 2       14660001001002       CASING COVER.       1.       NOVEMBER 2007 AND ABOVE         3       14660000900002       SUCTION COVER, NPT 4"       2         4       14660000900002       DRAIN COVER       1         5       1466040700002       DRAIN COVER SET HANDLE       2         6       12471002500002       DRAIN COVER SET HANDLE       2         7       1466040031ASSY       IMPELLER ASSEMBLY       1         8       1466040700       WEAR PLATE       1         9       1466040700       WEAR PLATE       1         10       1466000220002       DRAIN SET HANDLE       4         12       0641400430       SPLIT PIN       4         13       0131190820       CAP SCREW, MBX20 (VOLUTE CASING)       3         14       1401350350       CHECK VALVE       1         15       0105051045       BOLT, M10X45 (ENGINE)       4         16*       048302750       O-RING (CASING)       1         19       1401330360       O-RING (CASING)       1         20       0451290080       WASHER, LOCK M8 (WEAR PLATE)       3         21       14662140210014       ENGINE BASE       1         22       0631211159                                                                                                                        | 2   | 14660600200002 | CASING COVER                          | 1    | OCTOBER 2007 AND BELOW  |
| 4       14660009000020       DELIVERY COVER, NPT 4"       2         5       14660001700022       DRAIN COVER       1         6       12471002500002       DRAIN COVER SET HANDLE       2         7       1466040031ASSY       IMPELLER ASSEMBLY       1         8       1466000200002       WEAR PLATE       1         10       14660002200002       DRAIN SET HANDLE       4         11*       0482200240       O-RING (MECHANICAL SEAL SLEEVE)       2         12       0641400430       SPLIT PIN       4         13       0131190820       CAP SCREW, M8X20 (VOLUTE CASING)       3         14       1401350350       CHECK VALVE       1         15       0105051045       BOLT, M10X45 (ENGINE)       4         16*       0483602750       O-RING (CASING)       1         17       1466330460       O-RING (CASING)       1         18       1466214010P002       BASE       1         20       0451290080       WASHER, LOCK M8 (WEAR PLATE)       3         21       14662140120014       ENGINE BASE       1         22       WASHER, LOCK M8 (WEAR PLATE)       1         25*       0813824525       ADJUST LINER, F45XF25.4 TO.5 </td <td>2</td> <td>14660600210002</td> <td>CASING COVER</td> <td>1</td> <td>NOVEMBER 2007 AND ABOVE</td> | 2   | 14660600210002 | CASING COVER                          | 1    | NOVEMBER 2007 AND ABOVE |
| 4       14660009000020       DELIVERY COVER, NPT 4*       2         5       14660001700022       DRAIN COVER       1         6       12471002500002       DRAIN COVER SET HANDLE       2         7       1466040031ASSY       IMPELLER ASSEMBLY       1         8       1466000200002       WEAR PLATE       1         10       14660002200002       DRAIN SET HANDLE       4         11*       0482200240       O-RING (MECHANICAL SEAL SLEEVE)       2         12       0641400430       SPLIT PIN       4         13       0131190820       CAP SCREW, M8X20 (VOLUTE CASING)       3         14       1401350350       CHECK VALVE       1         15       0105051045       BOLT, M10X45 (ENGINE)       4         16*       0483602750       O-RING (DRAIN COVER)       1         17       1466330460       O-RING (CASING)       1         18       14662140100002       BASE       1         20       0451290080       WASHER, LOCK M8 (WEAR PLATE)       3         21       14662140120014       ENGINE BASE       1       REPLACES 14662140200014         25*       0813211159       DRAIN CAP, PF1 1/2*       2         24*                                                                                                                   | 3   | 14660000900002 | SUCTION COVER, NPT 4"                 | 1    |                         |
| 6         12471002500002         DRAIN COVER SET HANDLE         2           7         1466040031ASSY         IMPELLER ASSEMBLY         1           8         1466000130         VOLUTE CASING         1           9         1466000200002         DRAIN SET HANDLE         1           11*         0482200240         O-RING (MECHANICAL SEAL SLEEVE)         2           12         0641400430         SPLIT PIN         4           13         0131190820         CAP SCREW, M8X20 (VOLUTE CASING)         3           14         1401350350         CHECK VALVE         1           15         0105051045         BOLT, M10X45 (ENGINE)         4           16*         0483602750         O-RING (DRAIN COVER)         1           17         1466330460         O-RING (CASING)         1           18         1466214010P002         BASE         1           20         0451290080         WASHER, LOCK M8 (WEAR PLATE)         3           21         14662140210014         ENGINE BASE                                                                                                                                                                                                                                                       | 4   |                |                                       | 2    |                         |
| 7       1466040031ASSY 8       I466000130       VOLUTE CASING       1         9       1466000130       VOLUTE CASING       1         10       14660002200002       WEAR PLATE       1         11*       0482200240       O-RING (MECHANICAL SEAL SLEEVE)       2         12       0641400430       SPLIT PIN       4         13       0131190820       CAP SCREW, M8X20 (VOLUTE CASING)       3         14       1401350350       CHECK VALVE       1         15       0105051045       BOLT, MIOX45 (ENGINE)       4         16*       0483602750       O-RING (DRAIN COVER)       1         17       1466330460       O-RING (CASING)       1         18       1466214010P002       BASE       1         19       1401330360       DELIVERY COVER PACKING       2         20       045129080       WASHER, LOCK M8 (WEAR PLATE)       3         21       14662140210014       ENGINE BASE       1         22       0631211159       FLOODING CAP, PF1 1/2**       1         23       0631211159       DRAIN CAP, PF1 1/2**       2         24*       0803442930       MECHANICAL SEAL SLEEVE       1         26*       0852834525                                                                                                                    | 5   | 14660601700002 | DRAIN COVER                           | 1    |                         |
| 7       1466040031ASSY IMPELLER ASSEMBLY       1         8       1466040130 VOLUTE CASING       1         9       1466040700 WEAR PLATE       1         10       14660002200002 DRAIN SET HANDLE       4         11* 0482200240 O-RING (MECHANICAL SEAL SLEEVE)       2         12 0641400430 SPLIT PIN       4         13 0131190820 CAP SCREW, M8X20 (VOLUTE CASING)       3         14 1401350350 CHECK VALVE       1         15 0105051045 BOLT, MIDX45 (ENGINE)       4         16* 0483602750 O-RING (DRAIN COVER)       1         17 1466330460 O-RING (DRAIN COVER)       1         18 1466214010P002 BASE       1         19 1401330360 DELIVERY COVER PACKING       2         20 0451290080 WASHER, LOCK M8 (WEAR PLATE)       3         21 14662140210014 ENGINE BASE       1         22 0631211159 FLOODING CAP, PF1 1/2"       1         23 0631211159 DRAIN CAP, PF1 1/2"       2         24* 0803442930 MECHANICAL SEAL SLEEVE       1         25* 0811885433 MECHANICAL SEAL SLEEVE       1         26* 0852834525 ADJUST LINER, F45XF25.4 T0.5       1         27* 0852854525 ADJUST LINER, F45XF25.4 T0.5       1         29 0141050825 SCREW, M8x26 (WEAR PLATE)       3         30 0131151225 CAP SCREW, M12x36 (SUCTION COVER     | 6   | 12471002500002 | DRAIN COVER SET HANDLE                | 2    |                         |
| 9       1466040700       WEAR PLATE       1         10       14660002200002       DRAIN SET HANDLE       4         11*       0482200240       O-RING (MECHANICAL SEAL SLEEVE)       2         12       0641400430       SPLIT PIN       4         13       0131190820       CAP SCREW, M8X20 (VOLUTE CASING)       3         14       1401350350       CHECK VALVE       1         15       0105051045       BOLT, M10X45 (ENGINE)       4         16*       0483602750       O-RING (DRAIN COVER)       1         17       1466330460       O-RING (CASING)       1         18       14662140100002       BASE       1         19       1401330360       DELIVERY COVER PACKING       2         20       0451290080       WASHER, LOCK M8 (WEAR PLATE)       3         21       14662140210014       ENGINE BASE.       1         22       0631211159       FLOODING CAP, PF1 1/2"       2         24*       0803442930       MECHANICAL SEAL       1         25*       0811885433       MECHANICAL SEAL       1         26*       0852834525       ADJUST LINER, F45XF25.4 T0.5       1         27*       0852854525       ADJUST LINE                                                                                                               |     | 1466040031ASSY | IMPELLER ASSEMBLY                     | 1    |                         |
| 10         14660002200002         DRAIN SET HANDLE         4           11*         0482200240         O-RING (MECHANICAL SEAL SLEEVE)         2           12         0641400430         SPLIT PIN         4           13         0131190820         CAP SCREW, MBX20 (VOLUTE CASING)         3           14         1401350350         CHECK VALVE         1           15         0105051045         BOLT, M10X45 (ENGINE)         4           16*         0483602750         O-RING (DRAIN COVER)         1           17         1466330460         O-RING (CASING)         1           18         1466214010P002         BASE         1           19         1401330360         DELIVERY COVER PACKING         2           20         0451290080         WASHER, LOCK M8 (WEAR PLATE)         3           21         14662140210014         ENGINE BASE                                                                                                                                                                                                                                                                                                                                                                                              | 8   | 1466000130     | VOLUTE CASING                         | 1    |                         |
| 11*         0482200240         O-RING (MECHANICAL SEAL SLEEVE)         2           12         0641400430         SPLIT PIN         4           13         0131190820         CAP SCREW, M8X20 (VOLUTE CASING)         3           14         1401350350         CHECK VALVE         1           15         0105051045         BOLT, M10X45 (ENGINE)         4           16*         0483602750         O-RING (DRAIN COVER)         1           17         1466330460         O-RING (CASING)         1           18         1466214010P002         BASE         1           19         1401330360         DELIVERY COVER PACKING         2           20         0451290080         WASHER, LOCK M8 (WEAR PLATE)         3           21         14662140210014         ENGINE BASE                                                                                                                                                                                                                                                                                                                                                                                                                                                                     | 9   | 1466040700     | WEAR PLATE                            | 1    |                         |
| 12         0641400430         SPLIT PIN         4           13         0131190820         CAP SCREW, M8X20 (VOLUTE CASING)         3           14         1401350350         CHECK VALVE         1           15         0105051045         BOLT, M10X45 (ENGINE)         4           16*         0483602750         O-RING (DRAIN COVER)         1           17         1466330460         O-RING (CASING)         1           18         1466214010P002         BASE         1           19         1401330360         DELIVERY COVER PACKING         2           20         0451290080         WASHER, LOCK M8 (WEAR PLATE)         3           21         14662140210014         ENGINE BASE                                                                                                                                                                                                                                                                                                                                                                                                                                                                                                                                                        | 10  | 14660002200002 | DRAIN SET HANDLE                      | 4    |                         |
| 12         0641400430         SPLIT PIN         4           13         0131190820         CAP SCREW, M8X20 (VOLUTE CASING)         3           14         1401350350         CHECK VALVE         1           15         0105051045         BOLT, M10X45 (ENGINE)         4           16*         0483602750         O-RING (DRAIN COVER)         1           17         1466330460         O-RING (CASING)         1           18         1466214010P002         BASE         1           19         1401330360         DELIVERY COVER PACKING         2           20         0451290080         WASHER, LOCK M8 (WEAR PLATE)         3           21         14662140210014         ENGINE BASE                                                                                                                                                                                                                                                                                                                                                                                                                                                                                                                                                        | 11* | 0482200240     | O-RING (MECHANICAL SEAL SLEEVE)       | 2    |                         |
| 14       1401350350       CHECK VALVE       1         15       0105051045       BOLT, M10X45 (ENGINE)       4         16*       0483602750       O-RING (DRAIN COVER)       1         17       1466330460       O-RING (CASING)       1         18       1466214010P002       BASE       1         19       1401330360       DELIVERY COVER PACKING       2         20       0451290080       WASHER, LOCK M8 (WEAR PLATE)       3         21       14662140210014       ENGINE BASE       1         23       0631211159       FLOODING CAP, PF1 1/2"       1         23       0631211159       PLOODING CAP, PF1 1/2"       2         24*       0803442930       MECHANICAL SEAL       1         25*       0811885433       MECHANICAL SEAL SLEEVE       1         26*       0852834525       ADJUST LINER, F45XF25.4 T0.3       1         27*       0852854525       ADJUST LINER, F45XF25.4 T0.5       1         28       0131290665       CAP SCREW, 3/8-16UNCx65       (CASING CYR SET BOLT)       4         29       0141050825       SCREW, M8x25 (DRAIN CUVER SET HANDLE)       4         30       0131151230       CAP SCREW, M12x25 (SUCTION COVER       4                                                                                   | 12  | 0641400430     | ,                                     | 4    |                         |
| 15                                                                                                                                                                                                                                                                                                                                                                                                                                                                                                                                                                                                                                                                                                                                                                                                                                                                                                                                                                                                                                                                                                                                                                                                                                                     | 13  | 0131190820     | CAP SCREW, M8X20 (VOLUTE CASING)      | 3    |                         |
| 16*         0483602750         O-RING (DRAIN COVER)         1           17         1466330460         O-RING (CASING)         1           18         1466214010P002         BASE         1           19         1401330360         DELIVERY COVER PACKING         2           20         0451290080         WASHER, LOCK M8 (WEAR PLATE)         3           21         14662140210014         ENGINE BASE                                                                                                                                                                                                                                                                                                                                                                                                                                                                                                                                                                                                                                                                                                                                                                                                                                             | 14  | 1401350350     | ,                                     | 1    |                         |
| 16*         0483602750         O-RING (DRAIN COVER)         1           17         1466330460         O-RING (CASING)         1           18         1466214010P002         BASE         1           19         1401330360         DELIVERY COVER PACKING         2           20         0451290080         WASHER, LOCK M8 (WEAR PLATE)         3           21         14662140210014         ENGINE BASE                                                                                                                                                                                                                                                                                                                                                                                                                                                                                                                                                                                                                                                                                                                                                                                                                                             | 15  | 0105051045     | BOLT, M10X45 (ENGINE)                 | 4    |                         |
| 17       1466330460       O-RING (CASING)       1         18       1466214010P002       BASE       1         19       1401330360       DELIVERY COVER PACKING       2         20       0451290080       WASHER, LOCK M8 (WEAR PLATE)       3         21       14662140210014       ENGINE BASE                                                                                                                                                                                                                                                                                                                                                                                                                                                                                                                                                                                                                                                                                                                                                                                                                                                                                                                                                         | 16* | 0483602750     | . ,                                   | 1    |                         |
| 18       1466214010P002       BASE       1         19       1401330360       DELIVERY COVER PACKING       2         20       0451290080       WASHER, LOCK M8 (WEAR PLATE)       3         21       14662140210014       ENGINE BASE                                                                                                                                                                                                                                                                                                                                                                                                                                                                                                                                                                                                                                                                                                                                                                                                                                                                                                                                                                                                                   | 17  | 1466330460     | ,                                     | 1    |                         |
| 20       0451290080       WASHER, LOCK M8 (WEAR PLATE )       3         21       14662140210014       ENGINE BASE                                                                                                                                                                                                                                                                                                                                                                                                                                                                                                                                                                                                                                                                                                                                                                                                                                                                                                                                                                                                                                                                                                                                      | 18  | 1466214010P002 |                                       | 1    |                         |
| 21       14662140210014       ENGINE BASE                                                                                                                                                                                                                                                                                                                                                                                                                                                                                                                                                                                                                                                                                                                                                                                                                                                                                                                                                                                                                                                                                                                                                                                                              | 19  | 1401330360     | DELIVERY COVER PACKING                | 2    |                         |
| 21       14662140210014       ENGINE BASE                                                                                                                                                                                                                                                                                                                                                                                                                                                                                                                                                                                                                                                                                                                                                                                                                                                                                                                                                                                                                                                                                                                                                                                                              | 20  | 0451290080     | WASHER, LOCK M8 ( WEAR PLATE )        | 3    |                         |
| 23       0631211159       DRAIN CAP, PF1 1/2"       2         24*       0803442930       MECHANICAL SEAL       1         25*       0811885433       MECHANICAL SEAL SLEEVE       1         26*       0852834525       ADJUST LINER, F45XF25.4 T0.3       1         27*       0852854525       ADJUST LINER, F45XF25.4 T0.5       1         28       0131290665       CAP SCREW, 3/8-16UNC×65       1         29       0141050825       SCREW, M8×25 (DRAIN CUVER SET HANDLE)       4         30       0131151225       CAP SCREW, M12×25 (SUCTION COVER       4         31       0131190820       CAP SCREW, M8×20 (WEAR PLATE)       3         32       0131151230       CAP SCREW, M12×30 (CASING)       6         33       0105051040       BOLT, M10×40 (PUMP)       2         34       0520040440       KEY, 6.3×40       1         35       0723302546       CUSHION RUBBER       4         36       0458220071       WASHER, SEAL (IMPELLER)       1         37       0107090650       BOLT, 3/8-24UNFX50 (IMPELLER)       1         38       1466200270       HINGE BOLT, M10×65       4                                                                                                                                                       |     | 14662140210014 |                                       | 1    | REPLACES 14662140200014 |
| 23       0631211159       DRAIN CAP, PF1 1/2"       2         24*       0803442930       MECHANICAL SEAL       1         25*       0811885433       MECHANICAL SEAL SLEEVE       1         26*       0852834525       ADJUST LINER, F45XF25.4 T0.3       1         27*       0852854525       ADJUST LINER, F45XF25.4 T0.5       1         28       0131290665       CAP SCREW, 3/8-16UNC×65       1         29       0141050825       SCREW, M8×25 (DRAIN CUVER SET HANDLE)       4         30       0131151225       CAP SCREW, M12×25 (SUCTION COVER       4         31       0131190820       CAP SCREW, M8×20 (WEAR PLATE)       3         32       0131151230       CAP SCREW, M12×30 (CASING)       6         33       0105051040       BOLT, M10×40 (PUMP)       2         34       0520040440       KEY, 6.3×40       1         35       0723302546       CUSHION RUBBER       4         36       0458220071       WASHER, SEAL (IMPELLER)       1         37       0107090650       BOLT, 3/8-24UNFX50 (IMPELLER)       1         38       1466200270       HINGE BOLT, M10×65       4                                                                                                                                                       | 22  | 0631211159     | FLOODING CAP, PF1 1/2"                | 1    |                         |
| 24*       0803442930       MECHANICAL SEAL       1         25*       0811885433       MECHANICAL SEAL SLEEVE       1         26*       0852834525       ADJUST LINER, F45XF25.4 T0.3       1         27*       0852854525       ADJUST LINER, F45XF25.4 T0.5       1         28       0131290665       CAP SCREW, 3/8-16UNC×65       1         (CASING CVR SET BOLT)       4         29       0141050825       SCREW, M8×25 (DRAIN CUVER SET HANDLE)       4         30       0131151225       CAP SCREW, M12×25 (SUCTION COVER       4         31       0131190820       CAP SCREW, M8×20 (WEAR PLATE)       3         32       0131151230       CAP SCREW, M12×30 (CASING)       6         33       0105051040       BOLT, M10×40 (PUMP)       2         34       0520040440       KEY, 6.3×40       1         35       0723302546       CUSHION RUBBER       4         36       0458220071       WASHER, SEAL (IMPELLER)       1         37       0107090650       BOLT, 3/8-24UNFX50 (IMPELLER)       1         38       1466200270       HINGE BOLT, M10×65       4                                                                                                                                                                               | 23  | 0631211159     |                                       | 2    |                         |
| 26*       0852834525       ADJUST LINER, F45XF25.4 T0.3       1         27*       0852854525       ADJUST LINER, F45XF25.4 T0.5       1         28       0131290665       CAP SCREW, 3/8-16UNC×65       (CASING CVR SET BOLT)       4         29       0141050825       SCREW, M8×25 (DRAIN CUVER SET HANDLE)       4         30       0131151225       CAP SCREW, M12×25 (SUCTION COVER       4         31       0131190820       CAP SCREW, M8×20 (WEAR PLATE)       3         32       0131151230       CAP SCREW, M12×30 (CASING)       6         33       0105051040       BOLT, M10×40 (PUMP)       2         34       0520040440       KEY, 6.3×40       1         35       0723302546       CUSHION RUBBER       4         36       0458220071       WASHER, SEAL (IMPELLER)       1         37       0107090650       BOLT, 3/8-24UNFX50 (IMPELLER)       1         38       1466200270       HINGE BOLT, M10×65       4                                                                                                                                                                                                                                                                                                                      | 24* | 0803442930     | MECHANICAL SEAL                       | 1    |                         |
| 27*       0852854525       ADJUST LINER, F45XF25.4 T0.5       1         28       0131290665       CAP SCREW, 3/8-16UNC×65       4         29       0141050825       SCREW, M8×25 (DRAIN CUVER SET HANDLE)       4         30       0131151225       CAP SCREW, M12×25 (SUCTION COVER       4         31       0131190820       CAP SCREW, M8×20 (WEAR PLATE)       3         32       0131151230       CAP SCREW, M12×30 (CASING)       6         33       0105051040       BOLT, M10×40 (PUMP)       2         34       0520040440       KEY, 6.3×40       1         35       0723302546       CUSHION RUBBER       4         36       0458220071       WASHER, SEAL (IMPELLER)       1         37       0107090650       BOLT, 3/8-24UNFX50 (IMPELLER)       1         38       1466200270       HINGE BOLT, M10×65       4                                                                                                                                                                                                                                                                                                                                                                                                                          | 25* | 0811885433     | MECHANICAL SEAL SLEEVE                | 1    |                         |
| 28       0131290665       CAP SCREW, 3/8-16UNC×65       (CASING CVR SET BOLT)       4         29       0141050825       SCREW, M8×25 (DRAIN CUVER SET HANDLE)       4         30       0131151225       CAP SCREW, M12×25 (SUCTION COVER       4         31       0131190820       CAP SCREW, M8×20 (WEAR PLATE)       3         32       0131151230       CAP SCREW, M12×30 (CASING)       6         33       0105051040       BOLT, M10×40 (PUMP)       2         34       0520040440       KEY, 6.3×40       1         35       0723302546       CUSHION RUBBER       4         36       0458220071       WASHER, SEAL (IMPELLER)       1         37       0107090650       BOLT, 3/8-24UNFX50 (IMPELLER)       1         38       1466200270       HINGE BOLT, M10×65       4                                                                                                                                                                                                                                                                                                                                                                                                                                                                      | 26* | 0852834525     | ADJUST LINER, F45XF25.4 T0.3          | 1    |                         |
| (CASING CVR SET BOLT) 4 29 0141050825 SCREW, M8x25 (DRAIN CUVER SET HANDLE) 4 30 0131151225 CAP SCREW, M12x25 (SUCTION COVER 4 31 0131190820 CAP SCREW, M8x20 (WEAR PLATE) 3 32 0131151230 CAP SCREW, M12x30 (CASING) 6 33 0105051040 BOLT, M10x40 (PUMP) 2 34 0520040440 KEY, 6.3x40 1 35 0723302546 CUSHION RUBBER 4 36 0458220071 WASHER, SEAL (IMPELLER) 1 37 0107090650 BOLT, 3/8-24UNFX50 (IMPELLER) 1 38 1466200270 HINGE BOLT, M10x65 4                                                                                                                                                                                                                                                                                                                                                                                                                                                                                                                                                                                                                                                                                                                                                                                                        | 27* | 0852854525     | ADJUST LINER, F45XF25.4 T0.5          | 1    |                         |
| 29       0141050825       SCREW, M8×25 (DRAIN CÚVER SET HANDLE)       4         30       0131151225       CAP SCREW, M12×25 (SUCTION COVER       4         31       0131190820       CAP SCREW, M8×20 (WEAR PLATE)       3         32       0131151230       CAP SCREW, M12×30 (CASING)       6         33       0105051040       BOLT, M10×40 (PUMP)       2         34       0520040440       KEY, 6.3×40       1         35       0723302546       CUSHION RUBBER       4         36       0458220071       WASHER, SEAL (IMPELLER)       1         37       0107090650       BOLT, 3/8-24UNFX50 (IMPELLER)       1         38       1466200270       HINGE BOLT, M10×65       4                                                                                                                                                                                                                                                                                                                                                                                                                                                                                                                                                                    | 28  | 0131290665     | CAP SCREW, 3/8-16UNC×65               |      |                         |
| 30       0131151225       CAP SCREW, M12×25 (SUCTION COVER       4         31       0131190820       CAP SCREW, M8×20 (WEAR PLATE)       3         32       0131151230       CAP SCREW, M12×30 (CASING)       6         33       0105051040       BOLT, M10×40 (PUMP)       2         34       0520040440       KEY, 6.3×40       1         35       0723302546       CUSHION RUBBER       4         36       0458220071       WASHER, SEAL (IMPELLER)       1         37       0107090650       BOLT, 3/8-24UNFX50 (IMPELLER)       1         38       1466200270       HINGE BOLT, M10×65       4                                                                                                                                                                                                                                                                                                                                                                                                                                                                                                                                                                                                                                                    |     |                | (CASING CVR SET BOLT)                 | 4    |                         |
| 30       0131151225       CAP SCREW, M12×25 (SUCTION COVER       4         31       0131190820       CAP SCREW, M8×20 (WEAR PLATE)       3         32       0131151230       CAP SCREW, M12×30 (CASING)       6         33       0105051040       BOLT, M10×40 (PUMP)       2         34       0520040440       KEY, 6.3×40       1         35       0723302546       CUSHION RUBBER       4         36       0458220071       WASHER, SEAL (IMPELLER)       1         37       0107090650       BOLT, 3/8-24UNFX50 (IMPELLER)       1         38       1466200270       HINGE BOLT, M10×65       4                                                                                                                                                                                                                                                                                                                                                                                                                                                                                                                                                                                                                                                    | 29  | 0141050825     | SCREW, M8×25 (DRAIN CUVER SET HANDLE) | 4    |                         |
| 31       0131190820       CAP SCREW, M8×20 (WEAR PLATE)       3         32       0131151230       CAP SCREW, M12×30 (CASING)       6         33       0105051040       BOLT, M10×40 (PUMP)       2         34       0520040440       KEY, 6.3×40       1         35       0723302546       CUSHION RUBBER       4         36       0458220071       WASHER, SEAL (IMPELLER)       1         37       0107090650       BOLT, 3/8-24UNFX50 (IMPELLER)       1         38       1466200270       HINGE BOLT, M10×65       4                                                                                                                                                                                                                                                                                                                                                                                                                                                                                                                                                                                                                                                                                                                               | 30  | 0131151225     |                                       | 4    |                         |
| 32       0131151230       CAP SCREW, M12×30 (CASING)       6         33       0105051040       BOLT, M10×40 (PUMP)       2         34       0520040440       KEY, 6.3×40       1         35       0723302546       CUSHION RUBBER       4         36       0458220071       WASHER, SEAL (IMPELLER)       1         37       0107090650       BOLT, 3/8-24UNFX50 (IMPELLER)       1         38       1466200270       HINGE BOLT, M10×65       4                                                                                                                                                                                                                                                                                                                                                                                                                                                                                                                                                                                                                                                                                                                                                                                                       |     | 0131190820     |                                       |      |                         |
| 33       0105051040       BOLT, M10×40 (PUMP)       2         34       0520040440       KEY, 6.3×40       1         35       0723302546       CUSHION RUBBER       4         36       0458220071       WASHER, SEAL (IMPELLER)       1         37       0107090650       BOLT, 3/8-24UNFX50 (IMPELLER)       1         38       1466200270       HINGE BOLT, M10×65       4                                                                                                                                                                                                                                                                                                                                                                                                                                                                                                                                                                                                                                                                                                                                                                                                                                                                            | 32  |                | ,                                     | 6    |                         |
| 34       0520040440       KEY, 6.3×40       1         35       0723302546       CUSHION RUBBER       4         36       0458220071       WASHER, SEAL (IMPELLER)       1         37       0107090650       BOLT, 3/8-24UNFX50 (IMPELLER)       1         38       1466200270       HINGE BOLT, M10×65       4                                                                                                                                                                                                                                                                                                                                                                                                                                                                                                                                                                                                                                                                                                                                                                                                                                                                                                                                          | 33  |                | ,                                     | 2    |                         |
| 35       0723302546       CUSHION RUBBER       4         36       0458220071       WASHER, SEAL (IMPELLER)       1         37       0107090650       BOLT, 3/8-24UNFX50 (IMPELLER)       1         38       1466200270       HINGE BOLT, M10×65       4                                                                                                                                                                                                                                                                                                                                                                                                                                                                                                                                                                                                                                                                                                                                                                                                                                                                                                                                                                                                |     |                | ,                                     | 1    |                         |
| 36 0458220071 WASHER, SEAL (IMPELLER) 1 37 0107090650 BOLT, 3/8-24UNFX50 (IMPELLER) 1 38 1466200270 HINGE BOLT, M10×65 4                                                                                                                                                                                                                                                                                                                                                                                                                                                                                                                                                                                                                                                                                                                                                                                                                                                                                                                                                                                                                                                                                                                               |     |                | · · · · · · · · · · · · · · · · · · · | 4    |                         |
| 37 0107090650 BOLT, 3/8-24UNFX50 (IMPELLER) 1 38 1466200270 HINGE BOLT, M10×65 4                                                                                                                                                                                                                                                                                                                                                                                                                                                                                                                                                                                                                                                                                                                                                                                                                                                                                                                                                                                                                                                                                                                                                                       |     |                |                                       | 1    |                         |
| 38 1466200270 HINGE BOLT, M10×65 4                                                                                                                                                                                                                                                                                                                                                                                                                                                                                                                                                                                                                                                                                                                                                                                                                                                                                                                                                                                                                                                                                                                                                                                                                     |     |                | , ,                                   | 1    |                         |
| ,                                                                                                                                                                                                                                                                                                                                                                                                                                                                                                                                                                                                                                                                                                                                                                                                                                                                                                                                                                                                                                                                                                                                                                                                                                                      |     |                | ,                                     | 4    |                         |
|                                                                                                                                                                                                                                                                                                                                                                                                                                                                                                                                                                                                                                                                                                                                                                                                                                                                                                                                                                                                                                                                                                                                                                                                                                                        |     |                | · · · · · · · · · · · · · · · · · · · |      |                         |

PAGE 8 — QP4TH TRASH PUMP • PARTS MANUAL — REV. #5 (05/29/20)

| NO. | PART NO.    | PART NAME                             | QTY. | REMARKS                  |
|-----|-------------|---------------------------------------|------|--------------------------|
| 40  | 1466251241  | IMPELLER WASHER, 42 X 9.8 X T6.0      | 1    | REPLACES 43342012400011  |
| 41  | 0458220071  | SEAL WASHER, 3/8" (CASING COVER )     | 4    |                          |
| 42  | 0205450100  | NUT, M10 (ENGINE)                     | 4    |                          |
| 43  | 0205450100  | NUT, M10 (CUSHION RUBBER)             | 8    |                          |
| 44  | 0205450100  | NUT, M10 (PUMP)                       | 4    |                          |
| 45  | 0401450100  | WASHER, M10 (ENGINE)                  | 4    |                          |
| 46  | 0451290080  | WASHER, SPRING M8 (VOLUTE CASING)     | 3    |                          |
| 47  | 0451250080  | WASHER, SPRING M8                     |      |                          |
|     |             | (DRAIN COVER SET HANDLE)              | 4    |                          |
| 48  | 0451250100  | WASHER, SPRING M10 (CUSHION RUBBER)   | 8    |                          |
| 49  | 0451250100  | WASHER, SPRING M10 (ENGINE)           | 4    |                          |
| 50  | 0451250100  | WASHER, SPRING M10 (PUMP)             | 2    |                          |
| 51* | 0481572500  | O-RING (VOLUTE CASING)                | 1    |                          |
| 52  | 1466108050  | CAP                                   | 1    |                          |
| 53  | 0742214100  | STRAINER                              | 1    |                          |
| 54  | 0131151220  | CAP SCREW, M12×20 (DELIVERY COVER)    | 8    |                          |
| 55  | KIT4TH      | KIT, MECHANICAL SEAL, SLEEVE, O-RINGS | 1    | INCLUDES ITEMS W/ *      |
| 56  | GX340K1QA2  | ENGINE, HONDA 10.7 HP                 |      |                          |
| 56  | GX340U1QA2  | ENGINE, HONDA 10.7 HP                 | 1    | S/N 4TH-0250 TO 4TH-3304 |
| 56  | GX340UT2QA2 | ENGINE, HONDA 10.7 HP                 | 1    | S/N 4TH-3305 AND ABOVE   |