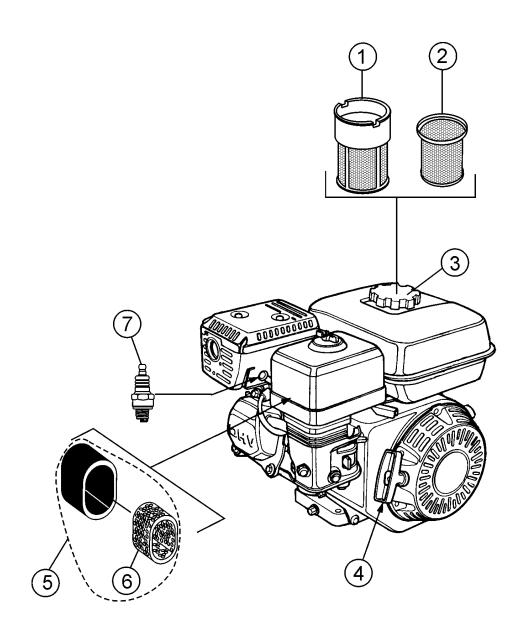

# **ENGINE SERVICE PARTS**

| NO. | PART NO.    | PART NAME            | QTY. | <u>REMARKS</u>         |
|-----|-------------|----------------------|------|------------------------|
| 1   | 17672ZE2W01 | FILTER, FUEL         | 1    | GX340K1QA2             |
| 2   | 17672Z4H020 | FILTER, FUEL         | 1    | GX340U1QA2/GX240UT2QA2 |
| 3   | 17620ZH7023 | CAP, FUEL TANK       | 1    | GX340K1QA2             |
| 3   | 17620Z4H020 | CAP, FUEL TANK       |      |                        |
| 4   | 28462ZE3W01 | ROPE, RECOIL STARTER | 1    |                        |
| 5   | 17210ZE3505 | ELEMENT, AIR CLEANER | 1    | GX340K1QA2             |
|     |             | ,                    |      | INCLUDES ITEM W/#      |
| 5   | 17210ZE3010 | ELEMENT, AIR CLEANER | 1    | GX340U1QA2/GX240UT2QA2 |
|     |             | ,                    |      | INCLUDES ITEM W/#      |
| 6#  | 17218ZE1507 | FILTER, OUTER        | 1    |                        |
| 7   | 9807956846  | SPARK PLUG           | 1    | GX340K1QA2             |
| 7   | 9807955846  | SPARK PLUG           |      |                        |